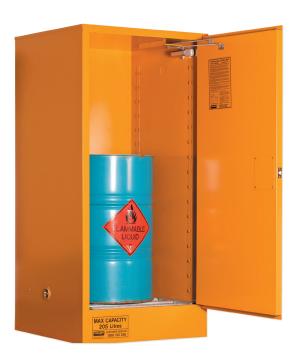

## PRATT FLAMMABLE STORAGE CABINET 205L 1 DOOR, ROLLER SET SHELF

## **FEATURES & BENEFITS:**

- Constructed of double walled 1.2mm thick galvanised steel.
- Single self closing door with speed adjustable hydraulic closure.
- Continual stainless steel piano type door hinge.
- Overlapping door edging to prevent ingress of heat.
- 2 x 50mm vent bungs with steel caps.
- Each vent incorporates steel flash arrester.
- 3 point self latching door mechanism.
- Recessed handle with keyed alike lock with 2 keys.
- External static earth connection and 1 x earthing wire.
- Solvent resistant yellow baked powder coated finish.
- 150mm deep liquid tight sump.
- Palletised and packaged with strong cardboard for protection during transportation and storage.
- Flammable Liquid diamond and other decals applied.
- Shelves available to purchase for additional storage (not included). Part Number for shelf is 5560E-29S
- Vertical cabinet accommodates one 205L drum.
- Fixed base roller set, to help move the drum in and out of the cabinet.

|      | NO SMOKING NO GAITION SOURCES WITHIN 3 III                                                                                                                                                                                                                                                                                                                                                                                                                                                                                                                                                                                                                                                                                                                                                                                                                                                                                                                                                                                                                                                                                                                                                                                                                                                                                                                                                                                                                                                                                                                                                                                                                                                                                                                                                                                                                                                                                                                                                                                                                                                                                     |
|------|--------------------------------------------------------------------------------------------------------------------------------------------------------------------------------------------------------------------------------------------------------------------------------------------------------------------------------------------------------------------------------------------------------------------------------------------------------------------------------------------------------------------------------------------------------------------------------------------------------------------------------------------------------------------------------------------------------------------------------------------------------------------------------------------------------------------------------------------------------------------------------------------------------------------------------------------------------------------------------------------------------------------------------------------------------------------------------------------------------------------------------------------------------------------------------------------------------------------------------------------------------------------------------------------------------------------------------------------------------------------------------------------------------------------------------------------------------------------------------------------------------------------------------------------------------------------------------------------------------------------------------------------------------------------------------------------------------------------------------------------------------------------------------------------------------------------------------------------------------------------------------------------------------------------------------------------------------------------------------------------------------------------------------------------------------------------------------------------------------------------------------|
|      | P                                                                                                                                                                                                                                                                                                                                                                                                                                                                                                                                                                                                                                                                                                                                                                                                                                                                                                                                                                                                                                                                                                                                                                                                                                                                                                                                                                                                                                                                                                                                                                                                                                                                                                                                                                                                                                                                                                                                                                                                                                                                                                                              |
| . 6) |                                                                                                                                                                                                                                                                                                                                                                                                                                                                                                                                                                                                                                                                                                                                                                                                                                                                                                                                                                                                                                                                                                                                                                                                                                                                                                                                                                                                                                                                                                                                                                                                                                                                                                                                                                                                                                                                                                                                                                                                                                                                                                                                |
|      | MAX CAPACITY 205 Litres  Was a series of the |